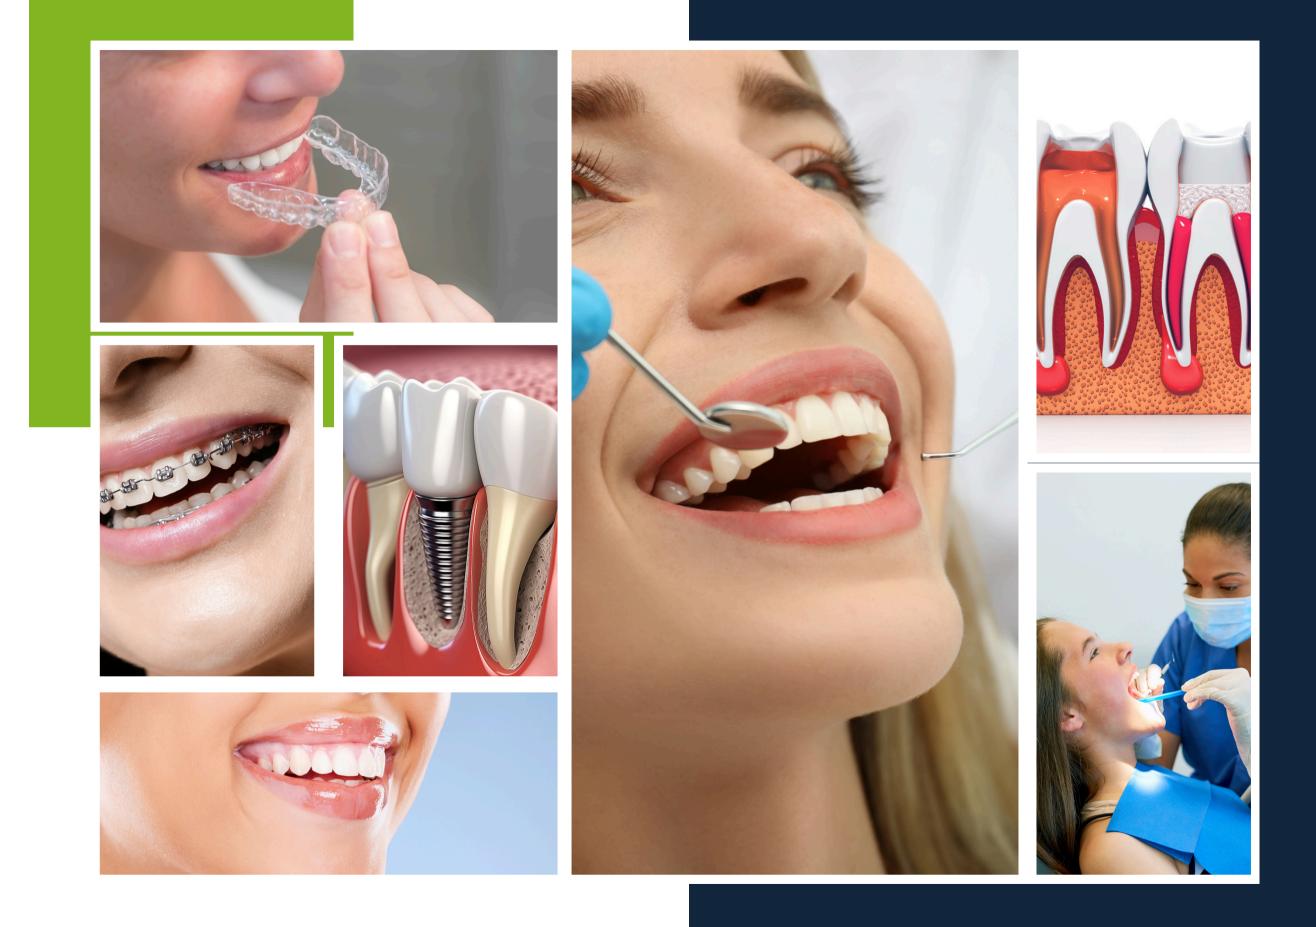

### Dental Services

We provide series of dental treatments to achieve a better smile, it includes orthodontics treatment, tooth colour restorations and veneers.

#### Dental Treatments

- COSMETIC DENTISTRY
- TOOTH WHITENING
- VENEERS
- MERCURY FREE
  RESTORATION
- FIXED ORTHODONTIC TREATMENT
- DENTAL IMPLANTS
- CROWN AND BRIDGE
- ROOT CANAL DEPARTMENT
- COMPLETE DENTURES
- ULTRSONIC SCALING AND
  POLISHING
- PERIDONTAL SURGERY
- MAXILLO FACIAL SURGERY
- ORTHOGNATHIC SURGERY
- SURGICAL EXTRACTION
- GUMLIFT