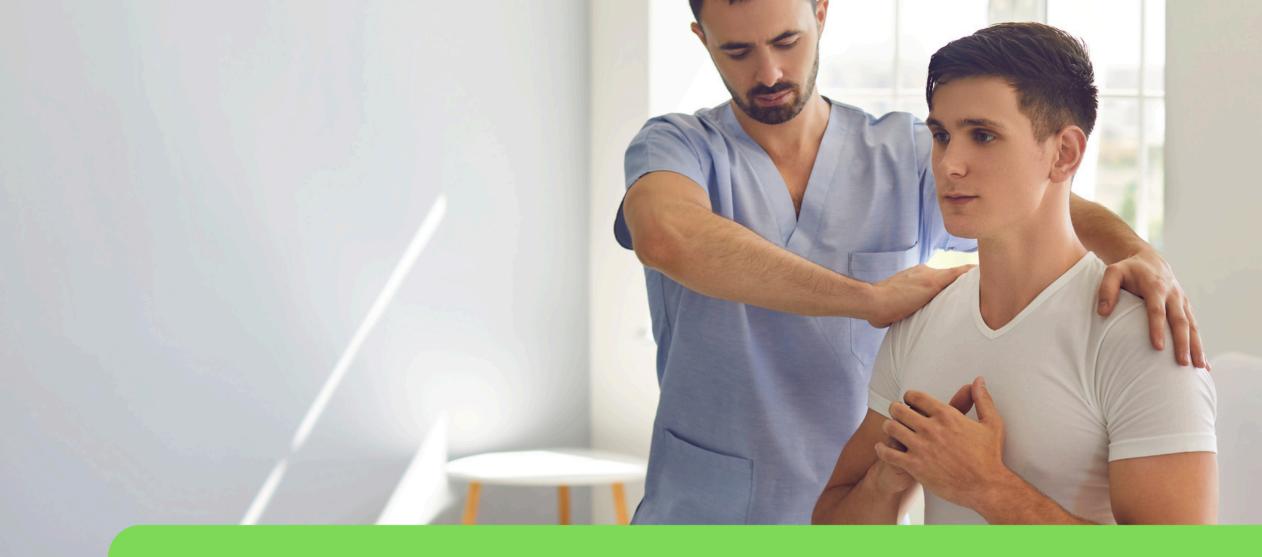

#### Physiotherapy

It is a treatment of injuries, pains, muscle fractures and illness of the body without the use of medicines or drugs.

## Physiotherapy Services

Physiotherapy is a treatment of injuries, pains, muscle fractures and illness of the body without the use of medicines or drugs. Using a combination of proven techniques and evidence-based natural methods like exercises and a range of massages, a physiotherapist aids in diagnosing the disorder and suggest a treatment plan best suited to improve the patient's physical well-being and restore them back to normalcy.

Our Physiotherapy services help treat a wide range of health and wellness issues, including:

- MUSCLE AND JOINT PAIN/WEAKNESS
- BACK AND NECK PAIN
- CHRONIC PAIN AND ACUTE
  PAIN
- SOFT TISSUE INJURIES
- CARTILAGE DAMAGE
- AND MORE.